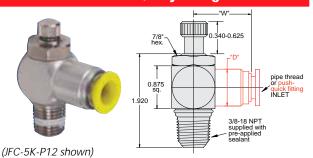

Mounting: Directly into cylinder. Panel or inline.

Ports: Rotating input port allows 360° positioning 1/8" NPT

Adjustment: Recessed slotted needle or knurled knob

| Part #                  | "D"    | "W"    |
|-------------------------|--------|--------|
| JFC-4K & JFC-4R         | 0.710" | 0.890" |
| JFC-4K-P08 & JFC-4R-P08 | 0.562" | 0.890" |
| JFC-4K-P12 & JFC-4R-P12 | 0.710" | 1.062" |
| JFC-5K & JFC-5R         | 0.827" | 1.125" |
| JFC-5K-P12 & JFC-5R-P12 | 0.750" | 1.124″ |

## 3/8" NPT Valves, Adjusting Knob

Part No. Description

JFC-5K . . . . . Meter Out Control Valve, 3/8" NPT

JFC-5K-P12 . .Meter Out Control Valve, 3/8" Push-Quick Fitting