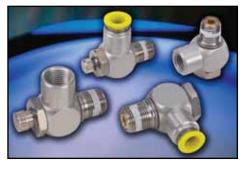

These combination needle and check valve flow controls are typically used to control air flow from air cylinders, thereby controlling the speed at which

the piston strokes, either while extending or retracting, depending on their location in the circuit.

J-Series Flow Control Valves allow free flow in one direction. In the opposite direction the flow is metered by the needle valve.

Models listed in the chart have either a 1/4" NPT (JFC-4) or 3/8" NPT (JFC-5) male threaded outlets, recessed screwdriver slot (R) or knurled knob (K) flow adjustment needles and female NPT or push-to-connect tubing (Push-Quick) inlets. The P08 models features a 1/4" Push-Quick fitting, and the P12 versions have a 3/8" Push-Quick fitting.