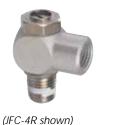

## 1/4" NPT Valves, Recessed Needle

Part No. Description

JFC-4R . . . . . Meter Out Control Valve, 1/4" NPT IFC-4R-P08 Meter Out Control Valve, 1/4" Push

JFC-4R-P08 . .Meter Out Control Valve, 1/4" Push-Quick Fitting JFC-4R-P12 . .Meter Out Control Valve, 3/8" Push-Quick Fitting