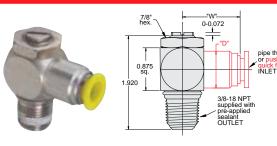

## 3/8" NPT Valves, Adjusting Knob

Part No. Description

JFC-5K . . . . . Meter Out Control Valve, 3/8" NPT

JFC-5K-P12 . .Meter Out Control Valve, 3/8" Push-Quick Fitting