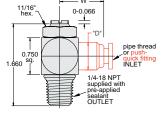

Mounting: Directly into cylinder. Panel or inline.

Ports: Rotating input port allows 360° positioning 1/8" NPT

Adjustment: Recessed slotted needle or knurled knob

| Part #                  | "D"    | "W"    |
|-------------------------|--------|--------|
| JFC-4K & JFC-4R         | 0.710" | 0.890" |
| JFC-4K-P08 & JFC-4R-P08 | 0.562" | 0.890" |
| JFC-4K-P12 & JFC-4R-P12 | 0.710" | 1.062" |
| JFC-5K & JFC-5R         | 0.827" | 1.125" |
| JFC-5K-P12 & JFC-5R-P12 | 0.750" | 1.124″ |

## 1/4" NPT Valves, Recessed Needle

Part No. Description

JFC-4R . . . . . Meter Out Control Valve, 1/4" NPT IFC-4R-P08 Meter Out Control Valve, 1/4" Push

JFC-4R-P08 . .Meter Out Control Valve, 1/4" Push-Quick Fitting JFC-4R-P12 . .Meter Out Control Valve, 3/8" Push-Quick Fitting